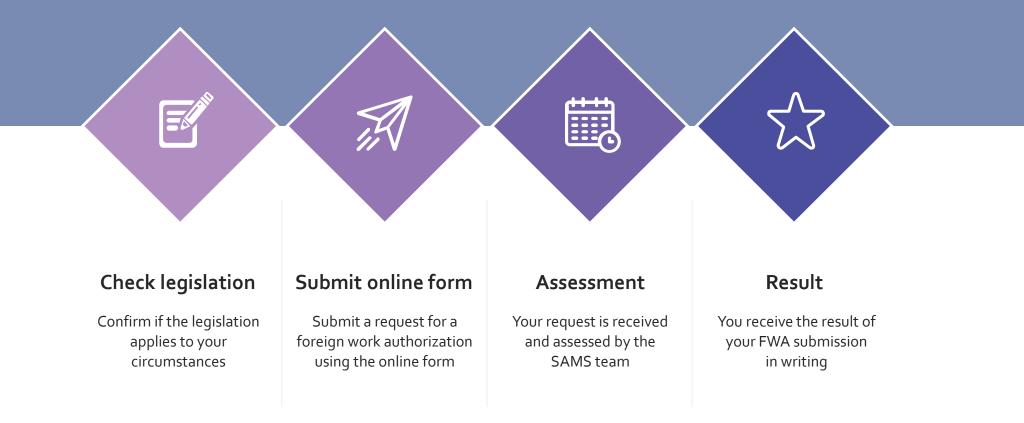

# SAMS - Foreign Work Authorisation (FWA)

2

### SAMS user journey

There are many variations to individual circumstances

Successful applications will last for a maximum of 3 years