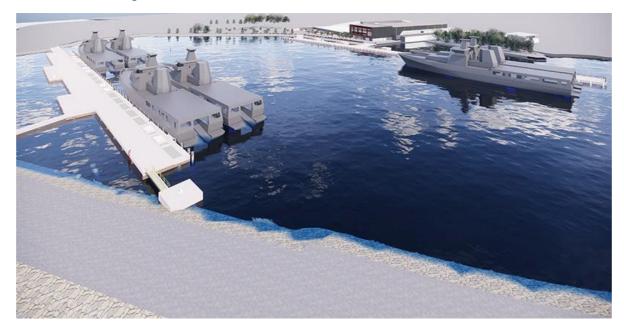

## **Maritime Structures**

Works include upgrades to both existing wharves, strengthening of the Fremantle Wharf and extension of the Attack Wharf. Dredging of the Coonawarra Basin is also required to cater for the increased draught of the new Arafura Class Patrol Vessels.

Figure 2: Coonawarra maritime structures - artist's impression