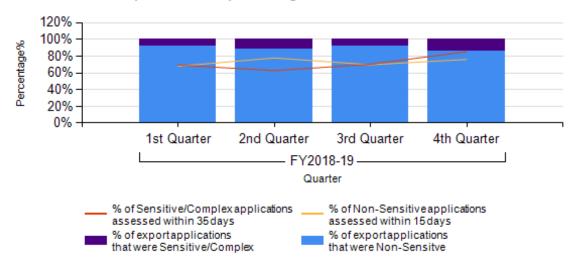

## **Export Application Processing**

Percentage of export applications processed that were Non-Sensitive and Sensitive/Complex; and their processing times that met mandated timeframes

# The percentage of export applications processed that were Non-Sensitive and Sensitive/Complex for the Financial Year 2018-19

|                                                      | 1st<br>Quarter | 2nd<br>Quarter | 3rd<br>Quarter | 4th<br>Quarter | Average |
|------------------------------------------------------|----------------|----------------|----------------|----------------|---------|
| % of export applications that were Non-Sensitive     | 92%            | 88%            | 92%            | 86%            | 89%     |
| % of export applications that were Sensitive/Complex | 8%             | 12%            | 8%             | 14%            | 11%     |

# The percentage of export application processing times that met benchmark assessment timeframes for the Financial Year 2018-19

|                                                             | 1st<br>Quarter | 2nd<br>Quarter | 3rd<br>Quarter | 4th<br>Quarter | Average |
|-------------------------------------------------------------|----------------|----------------|----------------|----------------|---------|
| % of Non-Sensitive applications assessed within 15 days     | 68%            | 78%            | 70%            | 76%            | 73%     |
| % of Sensitive/Complex applications assessed within 35 days | 69%            | 63%            | 70%            | 85%            | 72%     |