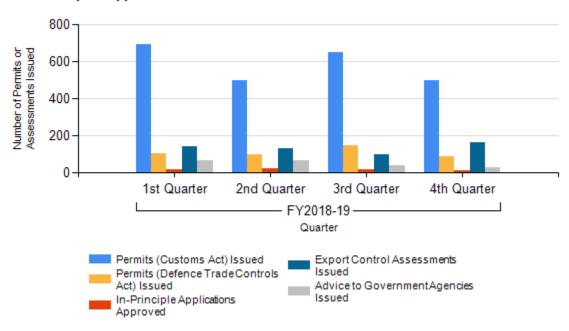

## **Export Application Outcomes**

Export Applications Outcomes delivered in Financial Years FY2018-19

Export application outcomes delivered (numbers of permits and assessments issued) for Financial Year 2018-19

|                              | 1st     | 2nd     | 3rd     | 4th     | Total |
|------------------------------|---------|---------|---------|---------|-------|
|                              | Quarter | Quarter | Quarter | Quarter |       |
| Permits (Customs Act) Issued | 693     | 500     | 651     | 496     | 2340  |
| Permits (Defence Trade       | 105     | 99      | 148     | 88      | 440   |
| Controls Act) Issued         |         |         |         |         |       |
| In-Principle Applications    | 16      | 25      | 18      | 13      | 72    |
| Approved                     |         |         |         |         |       |
| Export Control Assessments   | 140     | 129     | 99      | 160     | 528   |
| Issued                       |         |         |         |         |       |
| Advice to Government         | 67      | 66      | 38      | 28      | 199   |
| Agencies Issued              |         |         |         |         |       |