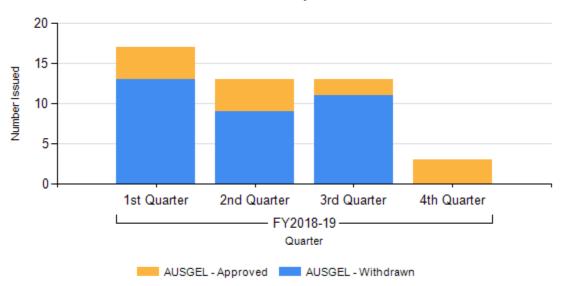

# **Australian General Export Licences (AUSGEL) Statistics**

#### Australian General Export Licences

#### **AUSGEL** issued for Financial Year 2018-19

|                    | 1st Quarter | 2nd Quarter | 3rd Quarter | 4th Quarter | Total |
|--------------------|-------------|-------------|-------------|-------------|-------|
| AUSGEL - Approved  | 4           | 4           | 2           | 3           | 13    |
| AUSGEL - Withdrawn | 13          | 9           | 11          | 0           | 33    |