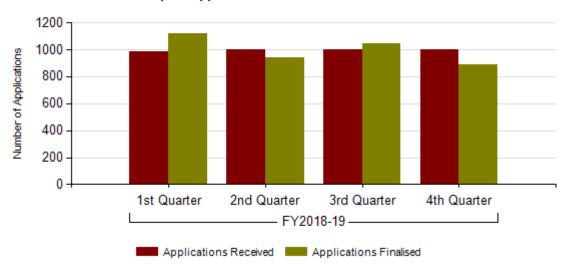

#### **Export Applications Received and Finalised**

# Export applications received and finalised for the Financial Year 2018-19

|                        | 1st<br>Quarter | 2nd<br>Quarter | 3rd<br>Quarter | 4th<br>Quarter | Total |
|------------------------|----------------|----------------|----------------|----------------|-------|
| Applications received  | 980            | 998            | 1000           | 995            | 3973  |
| Applications finalised | 1132           | 946            | 1047           | 886            | 4011  |