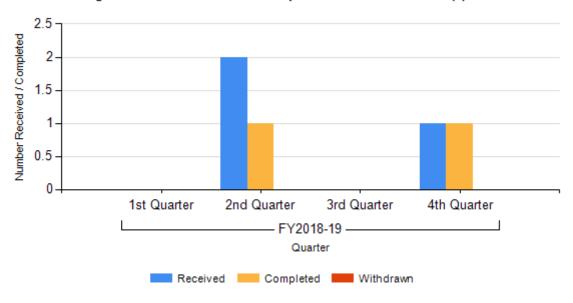

## **Broker Registration**

#### Broker Registrations Received and Completed For Financial Year(s) FY2018-19

Broker Registrations received and completed for Financial Year 2018-19

|                                     | 1st<br>Quarter | 2nd<br>Quarter | 3rd<br>Quarter | 4th<br>Quarter | Total |
|-------------------------------------|----------------|----------------|----------------|----------------|-------|
| Broker Registration - Received      | 0              | 2              | 0              | 1              | 3     |
| Broker Registration -<br>Completed  | 0              | 1              | 0              | 1              | 2     |
| Broker Registrations -<br>Withdrawn | 0              | 0              | 0              | 0              | 0     |