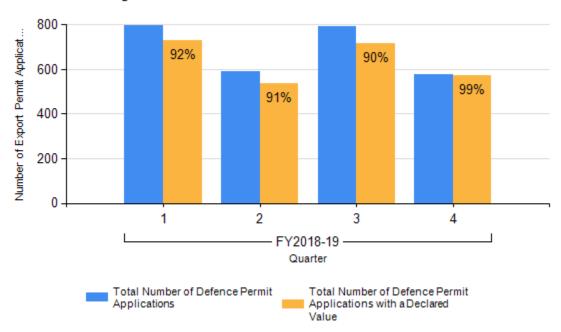

# **Value of Approved Defence Permits**

Caveat on statistics in this section: Before 1 January 2018, exporters were not required to provide the value of their exports when applying for an export permit. The figures below provide the yearly totals of values that were provided in export applications.

Value (in AUD) on Approved Defence Permits in FY2018-19

#### Percentage of Defence Permits with a Declared Value in FY2018-19

Value of Defence permits issued, and percentage of permits with a declared value, by Financial Years

|                                            | Total<br>FY 16-17 | Total<br>FY 17-18 | FY 18-19<br>1st<br>Quarter | FY 18-<br>19<br>2nd<br>Quarter | FY 18-<br>19<br>3rd<br>Quarter | FY 18-<br>19<br>4th<br>Quarter | Total<br>FY 18-19 |
|--------------------------------------------|-------------------|-------------------|----------------------------|--------------------------------|--------------------------------|--------------------------------|-------------------|
| Value of<br>Approved<br>Defence<br>Permits | \$1,128,019,043   | \$1,570,579,246   | \$3,198,959,846            | \$505,615,278                  | \$793,557,290                  | \$402,454,294                  | \$4,908,165,335   |
| % of Defence Permits with a Declared Value | 72%               | 83%               | 92%                        | 91%                            | 90%                            | 99%                            | 93%               |