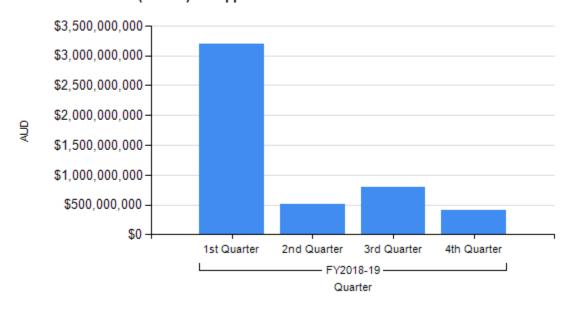

# **Value of Approved Defence Permits**

Caveat on statistics in this section: Before 1 January 2018, exporters were not required to provide the value of their exports when applying for an export permit. The figures below provide the yearly totals of values that were provided in export applications.

Value (in AUD) on Approved Defence Permits in FY2018-19

#### Percentage of Defence Permits with a Declared Value in FY2018-19

Value of Defence permits issued, and percentage of permits with a declared value, by Financial Years

|                                            | Total<br>FY 16-17 | Total<br>FY 17-18 | FY 18-19<br>1st<br>Quarter | FY 18-<br>19<br>2nd<br>Quarter | FY 18-<br>19<br>3rd<br>Quarter | FY 18-<br>19<br>4th<br>Quarter | Total<br>FY 18-19 |
|--------------------------------------------|-------------------|-------------------|----------------------------|--------------------------------|--------------------------------|--------------------------------|-------------------|
| Value of<br>Approved<br>Defence<br>Permits | \$1,128,019,043   | \$1,570,579,246   | \$3,198,959,846            | \$505,615,278                  | \$793,557,290                  | \$402,454,294                  | \$4,908,165,335   |
| % of Defence Permits with a Declared Value | 72%               | 83%               | 92%                        | 91%                            | 90%                            | 99%                            | 93%               |