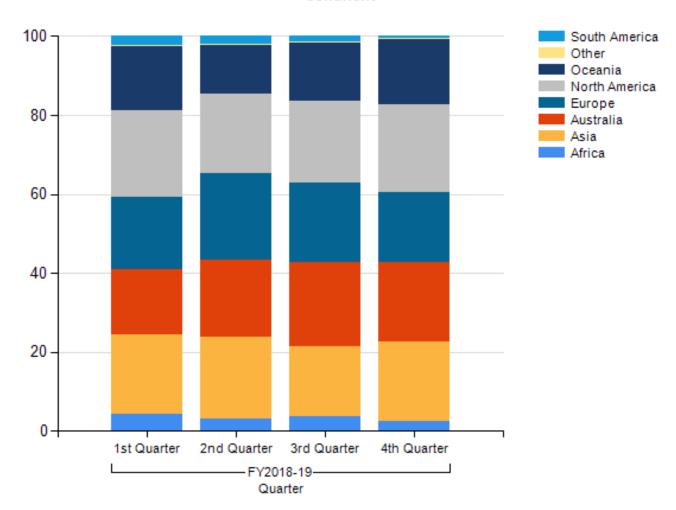

# **Export Permits Issued to End Users by Continent**

# Export permits issued to end users per quarter for FY2018-19 broken down by continent

<sup>\*</sup> Export Permits issued to Australian end users relate to returns and repairs

# **Export permits issued to End Users (by Continent) by Financial Years**

|               | FY 16- | FY 17- | FY 18-  | FY 18-  | FY 18-  | FY 18-  |
|---------------|--------|--------|---------|---------|---------|---------|
|               | 17     | 18     | 19 1st  | 19 2nd  | 19 3rd  | 19 4th  |
|               |        |        | Quarter | Quarter | Quarter | Quarter |
| Africa        | 4%     | 4%     | 4%      | 3%      | 4%      | 2%      |
| Antarctica    | 0%     | 0%     | 0%      | 0%      | 0%      | 0%      |
| Asia          | 19%    | 16%    | 20%     | 21%     | 18%     | 20%     |
| Australia*    | 23%    | 21%    | 16%     | 19%     | 21%     | 20%     |
| Europe        | 15%    | 18%    | 18%     | 22%     | 20%     | 18%     |
| North America | 20%    | 21%    | 22%     | 20%     | 21%     | 22%     |
| Oceania       | 17%    | 18%    | 16%     | 13%     | 15%     | 17%     |
| Other         | 1%     | 0%     | 0%      | 0%      | 0%      | 0%      |
| South America | 1%     | 2%     | 2%      | 2%      | 1%      | 0%      |

<sup>\*</sup> Export Permits issued to Australian end users relate to returns and repairs