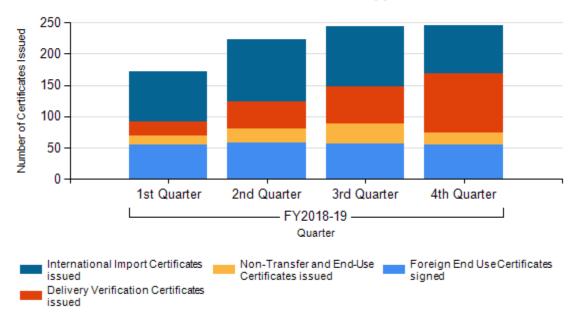

#### **Certificates Issued**

### Certificates issued for the Financial Year(s) FY2018-19

**Certificates issued for Financial Year 2018-19** 

|                              | 1st     | 2nd     | 3rd     | 4th     | Total |
|------------------------------|---------|---------|---------|---------|-------|
|                              | Quarter | Quarter | Quarter | Quarter |       |
| International Import         | 81      | 100     | 97      | 77      | 355   |
| Certificates issued          |         |         |         |         |       |
| Delivery Verification        | 22      | 42      | 59      | 95      | 218   |
| Certificates issued          |         |         |         |         |       |
| Non-Transfer and End-Use     | 14      | 23      | 31      | 20      | 88    |
| Certificates issued          |         |         |         |         |       |
| Foreign End Use Certificates | 55      | 58      | 57      | 54      | 224   |
| signed                       |         |         |         |         |       |