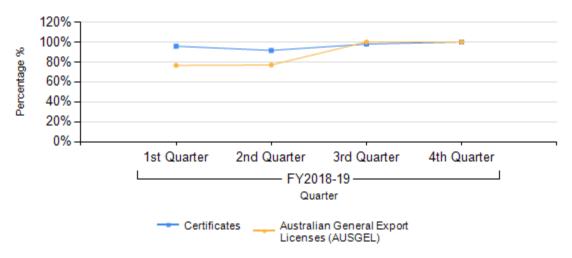

#### Certificates and Australian General Export Licences (AUSGEL) Processing

Percentage (%) of Certificates (15 days) and Australian General Export Licences (AUSGEL) (35 days) Processed within Timeframe for Financial Year(s) FY2018-19

# Percentage of Certificates (15 days) and AUSGEL (35 days) processed within timeframe for Financial Year 2018-19

|                           | 1st     | 2nd     | 3rd     | 4th     | Average |
|---------------------------|---------|---------|---------|---------|---------|
|                           | Quarter | Quarter | Quarter | Quarter | %       |
| Certificates              | 96%     | 92%     | 98%     | 100%    | 96%     |
| Australian General Export | 76%     | 77%     | 100%    | 100%    | 88%     |
| Licenses (AUSGEL)         |         |         |         |         |         |