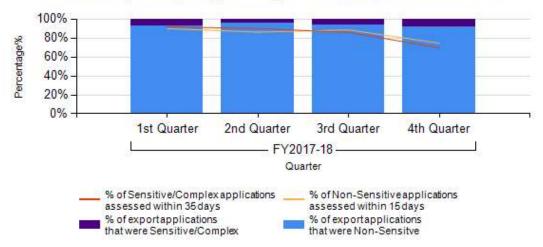

#### **Export Application Processing**

Percentage of export applications processed that were Non-Sensitive and Sensitive/Complex; and their processing times that met mandated timeframes

# The percentage of export application processing times that were Non-Sensitive and Sensitive/Complex for the Financial Year 2017-18.

|                                                         | 1st<br>Quarter | 2nd<br>Quarter | 3rd<br>Quarter | 4th<br>Quarter | Average |
|---------------------------------------------------------|----------------|----------------|----------------|----------------|---------|
| % of export applications that were Non-sensitive        | 93%            | 95%            | 93%            | 92%            | 93%     |
| % of export applications that were<br>Sensitive/complex | 7%             | 4%             | 7%             | 8%             | 6%      |

The percentage of export application processing times that met mandated assessment timeframes for the Financial Year 2017-18.

|                                                             | 1st<br>Quarter | 2nd<br>Quarter | 3rd<br>Quarter | 4th<br>Quarter | Average |
|-------------------------------------------------------------|----------------|----------------|----------------|----------------|---------|
| % of Non-Sensitive applications assessed within 15 days     | 90%            | 86%            | 89%            | 75%            | 85%     |
| % of Sensitive/Complex applications assessed within 35 days | 92%            | 90%            | 86%            | 70%            | 84%     |