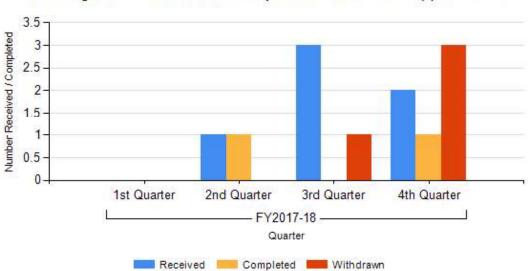

Value (in AUD) on Approved Defence Permits in FY2017-18

Percentage of Defence Permits with a Declared Value in FY2017-18

Value of Defence permits issued, and percentage of permits with a declared value, by Financial Years

|                                                           | Total FY<br>15-16 | Total FY<br>16-17 | FY 17-18<br>1st<br>Quarter | FY 17-18<br>2nd<br>Quarter | FY 17-18<br>3rd<br>Quarter | FY 17-18<br>4th<br>Quarter | Total FY 17-<br>18 |
|-----------------------------------------------------------|-------------------|-------------------|----------------------------|----------------------------|----------------------------|----------------------------|--------------------|
| Value of<br>Approve<br>d<br>Defence<br>Permits            | \$4,207,341,612   | \$1,114,871,776   | \$192,154,911              | \$306,433,435              | \$277,508,950              | \$770,638,248              | \$1,546,735,544    |
| % of<br>Defence<br>Permits<br>with a<br>Declared<br>Value | 68%               | 72%               | 76%                        | 76%                        | 89%                        | 91%                        | 83%                |