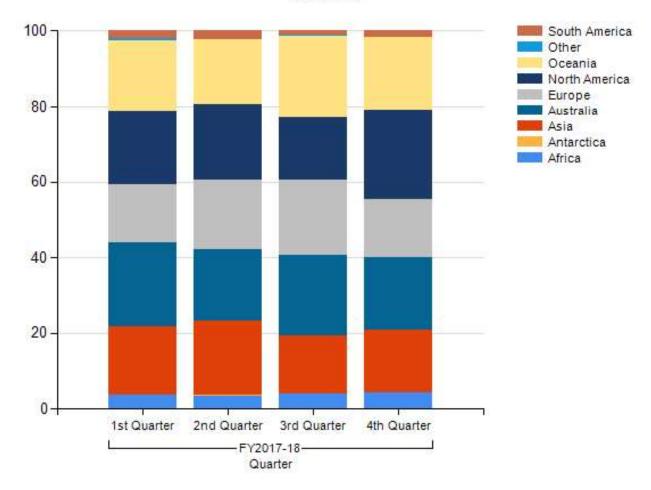

Export permits issued to end users per quarter for FY2017-18 broken down by continent

\* Export Permits issued to Australian end users relate to returns and repairs

|               |             |         | FY 17-18 | FY 17-18 | FY 17-18 | FY 17-18 |
|---------------|-------------|---------|----------|----------|----------|----------|
|               | FY 15-16 FY | 7 16-17 | 1st      | 2nd      | 3rd      | 4th      |
|               |             |         | Quarter  | Quarter  | Quarter  | Quarter  |
| Africa        | 4%          | 4%      | 4%       | 4%       | 4%       | 4%       |
| Antarctica    | 0%          | 0%      | 0%       | 0%       | 0%       | 0%       |
| Asia          | 22%         | 20%     | 18%      | 20%      | 15%      | 17%      |
| Australia*    | 21%         | 22%     | 23%      | 19%      | 21%      | 19%      |
| Europe        | 14%         | 15%     | 15%      | 19%      | 20%      | 15%      |
| North America | 19%         | 19%     | 20%      | 20%      | 17%      | 24%      |
| Oceania       | 17%         | 18%     | 19%      | 17%      | 22%      | 19%      |
| Other         | 1%          | 1%      | 0%       | 0%       | 0%       | 0%       |
| South America | 2%          | 1%      | 2%       | 2%       | 1%       | 2%       |

Export permits issued to End Users (by Continent) by Financial Years

\* Export Permits issued to Australian end users relate to returns and repairs