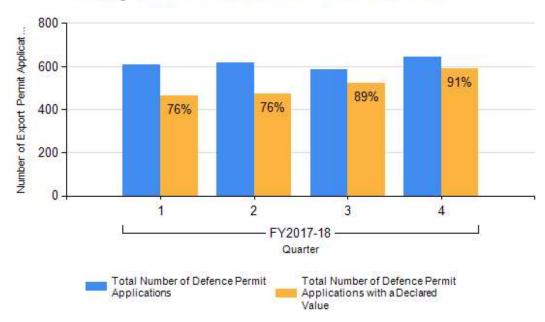

## Value of Approved Defence Permits

*Caveat on statistics in this section: Exporters do not have to provide the value of their exports when applying for an export permit. The figures below provide the yearly totals of values that were provided in export applications.* 

Value (in AUD) on Approved Defence Permits in FY2017-18

Percentage of Defence Permits with a Declared Value in FY2017-18

Value of Defence permits issued, and percentage of permits with a declared value, by Financial Years

|                                                           | Total FY<br>15-16 | Total FY<br>16-17 | FY 17-18<br>1st<br>Quarter | FY 17-18<br>2nd<br>Quarter | FY 17-18<br>3rd<br>Quarter | FY 17-18<br>4th<br>Quarter | Total FY 17-<br>18 |
|-----------------------------------------------------------|-------------------|-------------------|----------------------------|----------------------------|----------------------------|----------------------------|--------------------|
| Value of<br>Approve<br>d<br>Defence<br>Permits            | \$4,207,341,612   | \$1,114,871,776   | \$192,154,911              | \$306,433,435              | \$277,508,950              | \$770,638,248              | \$1,546,735,544    |
| % of<br>Defence<br>Permits<br>with a<br>Declared<br>Value | 68%               | 72%               | 76%                        | 76%                        | 89%                        | 91%                        | 83%                |