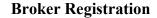

Broker Registrations Received and Completed For Financial Year(s) FY2017-18

Broker Registrations received and completed for Financial Year 2017-18

|                                     | 1st<br>Quarter | 2nd<br>Quarter | 3rd<br>Quarter | 4th<br>Quarter | Total |
|-------------------------------------|----------------|----------------|----------------|----------------|-------|
| Broker Registration - Received      | 0              | 1              | 3              | 2              | 6     |
| Broker Registration - Completed     | 0              | 1              | 0              | 1              | 2     |
| Broker Registrations -<br>Withdrawn | 0              | 0              | 1              | 3              | 4     |