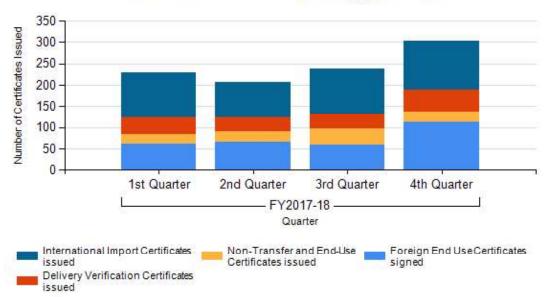

#### **Certificates Issued**

|                                                 | 1st<br>Quarter | 2nd<br>Quarter | 3rd<br>Quarter | 4th<br>Quarter | Total |
|-------------------------------------------------|----------------|----------------|----------------|----------------|-------|
| International Import Certificates issued        | 105            | 82             | 107            | 112            | 406   |
| Delivery Verification Certificates issued       | 40             | 33             | 35             | 51             | 159   |
| Non-Transfer and End-Use<br>Certificates issued | 22             | 26             | 37             | 26             | 111   |
| Foreign End Use Certificates signed             | 62             | 65             | 59             | 112            | 298   |

## Certificates issued for Financial Year 2017-18