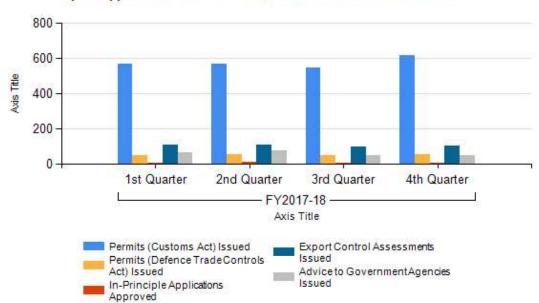

#### **Export Application Outcomes**

Export Applications Outcomes delivered in Financial Years FY2017-18

Export application outcomes delivered (numbers of permits and assessments issued) for Financial Year 2017-18

|                                                | 1st<br>Quarter | 2nd<br>Quarter | 3rd<br>Quarter | 4th<br>Quarter | Total |
|------------------------------------------------|----------------|----------------|----------------|----------------|-------|
| Permits (Customs Act) Issued                   | 565            | 569            | 546            | 614            | 2294  |
| Permits (Defence Trade Controls<br>Act) Issued | 53             | 55             | 52             | 57             | 217   |
| In-Principle Applications<br>Approved          | 6              | 11             | 6              | 4              | 27    |
| Export Control Assessments Issued              | 111            | 110            | 99             | 104            | 424   |
| Advice to Government Agencies<br>Issued        | 66             | 80             | 50             | 49             | 245   |