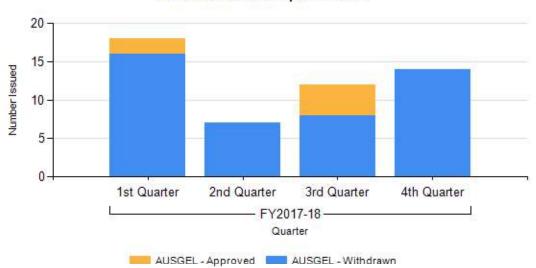

## Australian General Export Licences (AUSGEL) Statistics

Australian General Export Licences

AUSGEL issued for Financial Year 2017-18

|                    | 1st Quarter | 2nd Quarter | 3rd Quarter | 4th Quarter | Total |
|--------------------|-------------|-------------|-------------|-------------|-------|
| AUSGEL - Approved  | 2           | 0           | 4           | 0           | 6     |
| AUSGEL - Withdrawn | 16          | 7           | 8           | 14          | 45    |