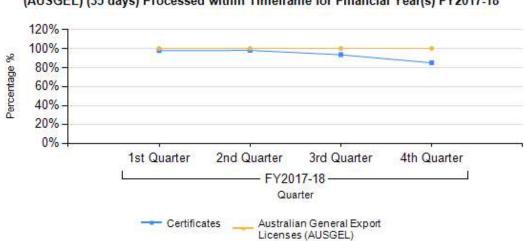

#### **Certificates and Australian General Export Licences (AUSGEL) Processing**

Percentage (%) of Certificates (15 days) and Australian General Export Licences (AUSGEL) (35 days) Processed within Timeframe for Financial Year(s) FY2017-18

Percentage of Certificates (15 days) and AUSGEL (35 days) processed within timeframe for Financial Year 2017-18

|                                                | 1st<br>Quarter | 2nd<br>Quarter | 3rd<br>Quarter | 4th<br>Quarter | Average % |
|------------------------------------------------|----------------|----------------|----------------|----------------|-----------|
| Certificates                                   | 98%            | 98%            | 93%            | 85%            | 93%       |
| Australian General Export<br>Licenses (AUSGEL) | 100%           | 100%           | 100%           | 100%           | 100%      |